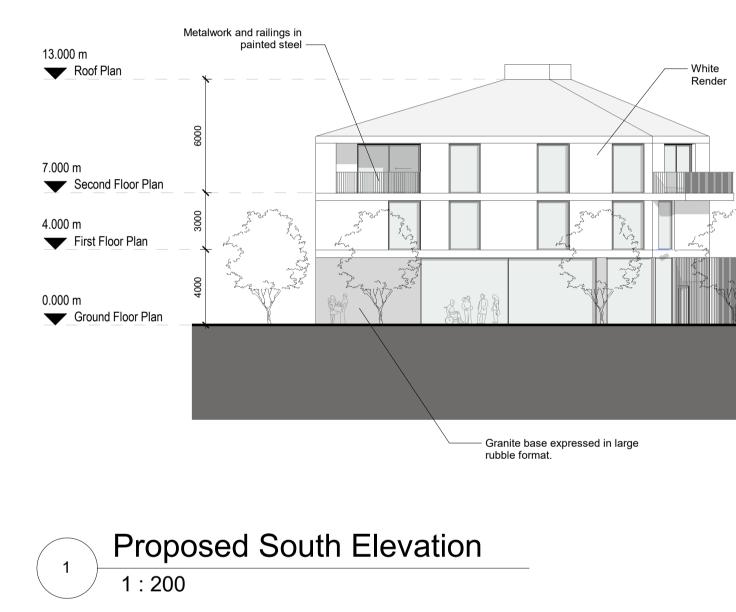

| 2 | Proposed North Elevation |
|---|--------------------------|
|   | 1 : 200                  |

| NORTH POINT: KEY PLAN: | ++ ++                                                                                                   |                       |                                 |  |
|------------------------|---------------------------------------------------------------------------------------------------------|-----------------------|---------------------------------|--|
|                        | PLUS ARCHITECTURE Chancery Lane, Dublin 8, D08 C98X, Ireland. W: www.plusarchitecture.ie T: 353 (0) 1 5 |                       |                                 |  |
|                        | PROJECT:<br>Balscadden                                                                                  | PROJECT:<br>486       | DATE:<br>02/02/22               |  |
|                        | CLIENT:<br>Balscadden GP3 Ltd.                                                                          | DRAWING NO.:<br>04_01 | REVISION NO.:                   |  |
|                        | TITLE: Proposed North and South Elevation - Block A                                                     | DRAWN BY.:<br>AW      | SCALE AT A1 (Long).:<br>1 : 200 |  |
|                        | ISSUE TYPE:<br>Planning                                                                                 | CHECKED BY.:<br>DT    | SCALE AT A3 (Long).:            |  |