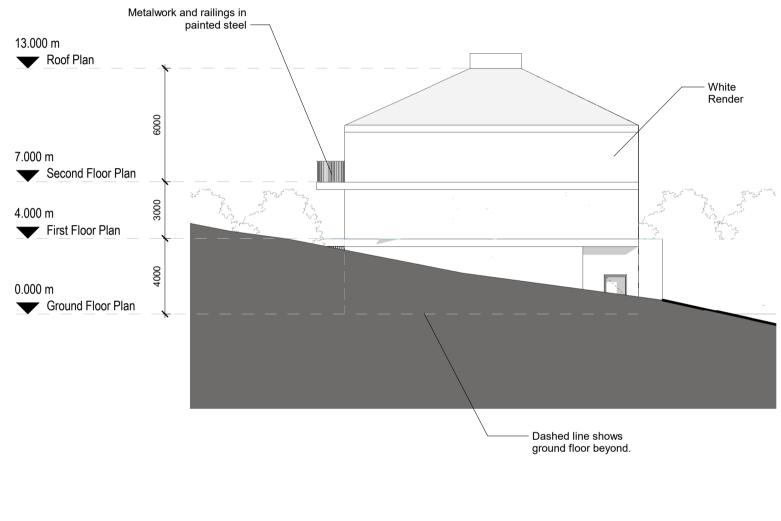

| 2 | Proposed North Elevation |
|---|--------------------------|
|   | 1 : 200                  |

| NORTH POINT: KEY PLAN: | ++ ++                                                                                                   |                       |                                 |  |
|------------------------|---------------------------------------------------------------------------------------------------------|-----------------------|---------------------------------|--|
|                        | PLUS ARCHITECTURE Chancery Lane, Dublin 8, D08 C98X, Ireland. W: www.plusarchitecture.ie T: 353 (0) 1 5 |                       |                                 |  |
|                        | PROJECT:<br>Balscadden                                                                                  | PROJECT:<br>486       | DATE:<br>02/02/22               |  |
|                        | CLIENT:<br>Balscadden GP3 Ltd.                                                                          | DRAWING NO.:<br>04_01 | REVISION NO.:                   |  |
|                        | TITLE: Proposed North and South Elevation - Block A                                                     | DRAWN BY.:<br>AW      | SCALE AT A1 (Long).:<br>1 : 200 |  |
|                        | ISSUE TYPE:<br>Planning                                                                                 | CHECKED BY.:<br>DT    | SCALE AT A3 (Long).:            |  |